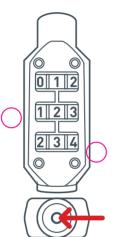

## Instructions

**To Open 1**. Simply set the code to **0-0-0** on the side facing the logo, then pull the lock up.

- Do check load does not cause your buggy to tip.
- Do remove bags before removing your child from the buggy.
- Don't allow children to hang on the Lock.
- Do keep away from children at all times - this is not a toy.
- Do dispose of the Lock immediately if any damage becomes evident.