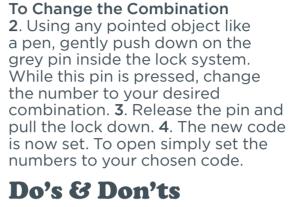

## Instructions

**To Open 1**. Simply set the code to **0-0-0** on the side facing the logo, then pull the lock up.

- Do check load does not cause your buggy to tip.
- Do remove bags before removing your child from the buggy.
- Don't allow children to hang on the Lock.
- Do keep away from children at all times - this is not a toy.
- Do dispose of the Lock immediately if any damage becomes evident.