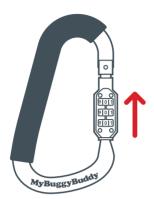

## Instructions

**To Open 1**. Simply set the code to **0-0-0** on the side facing the logo, then pull the lock up.

- Do check load does not cause your buggy to tip.
- Do remove bags before removing your child from the buggy.
- Don't allow children to hang on the Lock.
- Do keep away from children at all times - this is not a toy.
- Do dispose of the Lock immediately if any damage becomes evident.