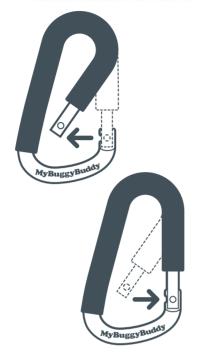

## **Instructions**

To open, simply push the lever inwards and clip onto your buggy.

To close, let go of the lever and it will spring back.