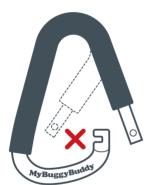

# **MyBuggyBuddy**<sup>™</sup>

**Essential Award-Winning Pram Accessories** 



## **Instructions**

To open, simply push the lever inwards and clip onto your buggy.

To close, let go of the lever and it will spring back.

#### **WARNING**

Do not pull the lever outwards as this will damage the Clip.

### Do's & Don'ts

- Do check load does not cause your buggy to tip.
- Do remove bags before removing your child from the buggy.
- Don't allow children to hang on the Clip.
- Do keep away from children at all times
  this is not a toy.
- Do dispose of the Clip immediately if any damage becomes evident.

Please retain these instructions





Made in China











## MyBuggyBuddy\*

1-15 Cricketfield Grove, Leigh-on-Sea, Essex SS9 3EJ, UK Telephone: +44 (0)1702 481220

www.mybuggybuddy.co.uk